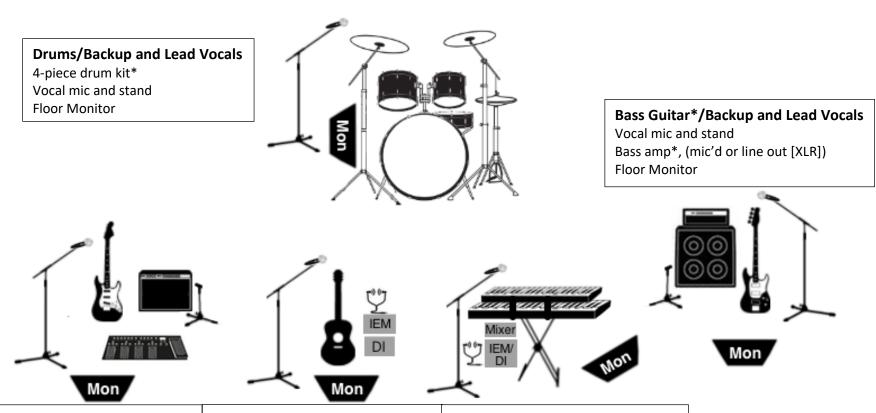

## **Mystic Moonlight Stage Plot**

## **Lead Guitar\*/Backup Vocals**

Vocal mic and stand\* (XLR) Guitar Amp/Mic\* (XLR) Guitar Pedals\* Floor Monitor

## Male Lead Vocals/Rhythm Guitar

Vocal mic and stand

(Mic and guitar go thru wired IEM\*)

- IEM feed from FOH input (TRS)\*\*
- Acoustic guitar/DI box\* (XLR)
- Mic output (XLR)
  Floor Monitor (if available, as backup)

## Female Lead Vocals/Keys stack

Vocal mic and stand

2 keyboards and barstool\*

(Keys/mic go thru keys mixer and wired IEM/DI\*)

- IEM feed from FOH input (TRS)\*\*
- Mic output (XLR)
- Keys/DI (mono) (XLR) Floor Monitor (if available, as backup)

<sup>\*</sup>We provide

<sup>\*\*</sup> We have TRS to XML cables for our PM351 IEM inputs if needed and can share a single aux send if needed (we have a XLR splitter). For questions call Lu Rexroat at (682) 351-4340